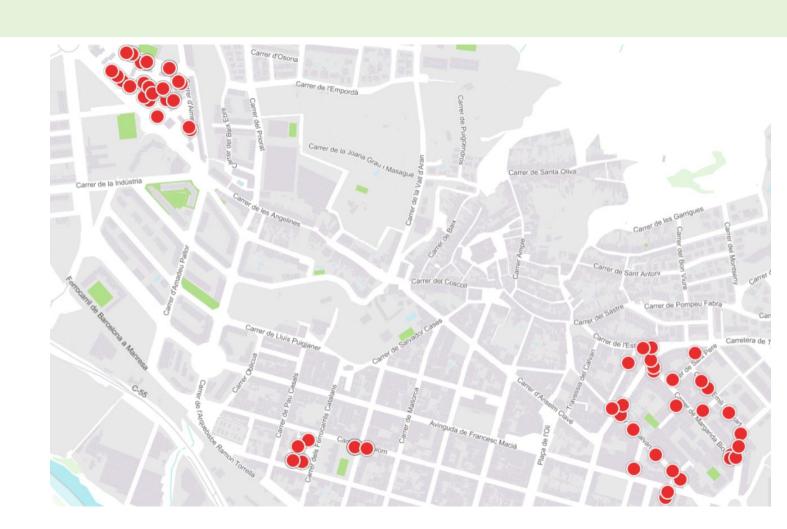

Layers contain all kinds of data. For instance:

- Itineraries (urban, rural, healthy).
- Cultural and natural heritage.
- Swallow's nests. (Right map)