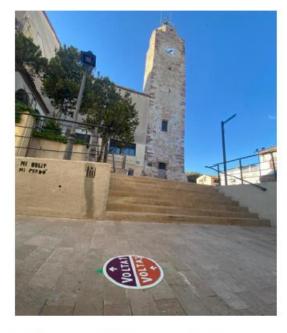

### The Olesa City Council installs the signs for the healthy Voltem Olesa routes

Olesa City Council has started the installation of informative signage for the ten urban routes included in the "Voltem Olesa" project, which promotes healthy routes to encourage physical activity in an urban environment.

The Department of Management of Public Space and Equipment of the Olesa City Council has begun to install the informative and directional signs for the ten routes included in the " Voltem Olesa" project .

People who follow the healthy "turns" will soon encounter three types of signs. It has now started with the placement of thermoplastic vinyls adhered to the floor as tracking information. Later, the vertical direction signs will be fixed on some steel frames. And finally, the signage will be supplemented with eleven information boards about the routes. There will be a generic panel about the routes of the "Voltem Olesa" project in Placa de Catalunya and ten more panels, one for each "turn", with a description of the route, a map of the itinerary and images. Users will also be able to access all the information by scanning the QR codes on the signs and information panels.