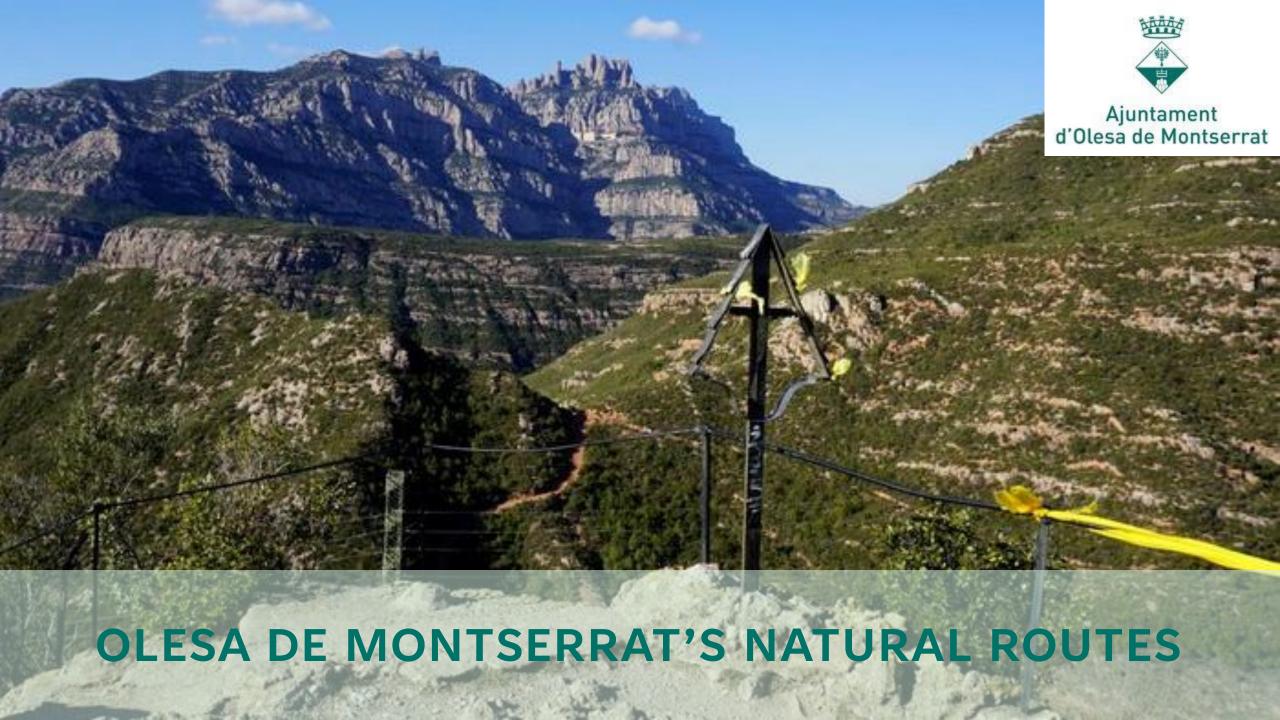

# HEALTHY LIFESTYLE

One of the aims of Olesa de Montserrat City's Council is working to improve healthy lifestyles of our citizens. Considering the natural environment that surrounds the City, people cannot miss the opportunity to enjoy it fully in a safe way.

## ADVANTAGES

The City Council wants to promote physical d'Olesa de Montserrat activity. Among the many advantages, one of them is breathing fresh air, free from city's pollution..

COMMUNITY

The council encourages the use of our natural routes through popular walks led by the municipal rural guide. These meetings make our area known and promote the integration of the community.

### The Seven Balconies of Montserrat are inaugurated: a new tourist proposal in the Baix Llobregat

The Seven Balcons of Montserrat are a set of landscape viewpoints that allow you to contemplate the mountain of Montserrat from different points of view in the region.

The Seven Balcons of Montserrat are the result of a project started in 2019 and promoted by the Consorci de Turisme del Baix Llobregat and the seven municipalities of the North Zone: Abrera, Castellví de Rosanes, Collbató, Esparreguera, Martorell, Olesa de Montserrat and Sant Esteve Sesrovires. The project aims to enhance the landscape and natural value of this area, as well as to promote sustainable and quality tourism.