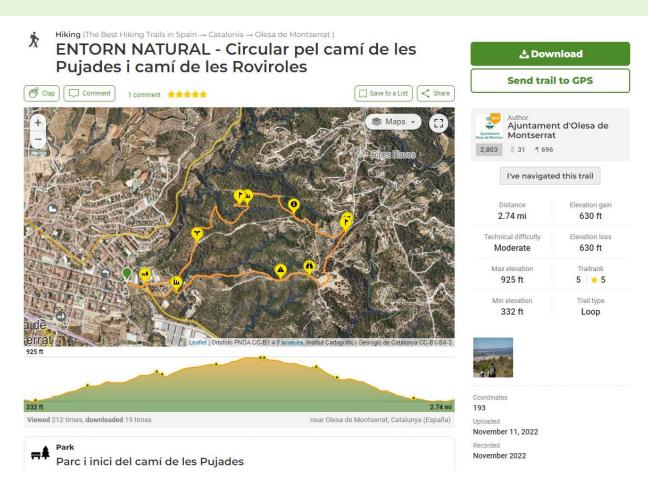

#### **WIKILOC**

The information included on Wikiloc is designed from our "geoportal", where there is a layer named "Urban Route" that includes the information address to everyone.

Wikiloc is a platform that collects natural trails from everywhere. The information is often given by citizens based on their experiences.

In this project, our experts on this matter have designed the best trails based on everyone's security and interests. All kind of people, from locals to outsiders (all ages) that wants to visit our territory can consult the guides on the website or the app.

#### WHERE YOU CAN FIND US?

All our routes can be found on the following link:

https://ca.wikiloc.com/wikiloc/user.do?id=975282 3&event=favorites&listId=553106

We have and accredited profile so visitors can find easily our official page.

Every path it's sorted by its difficulty level and duration.