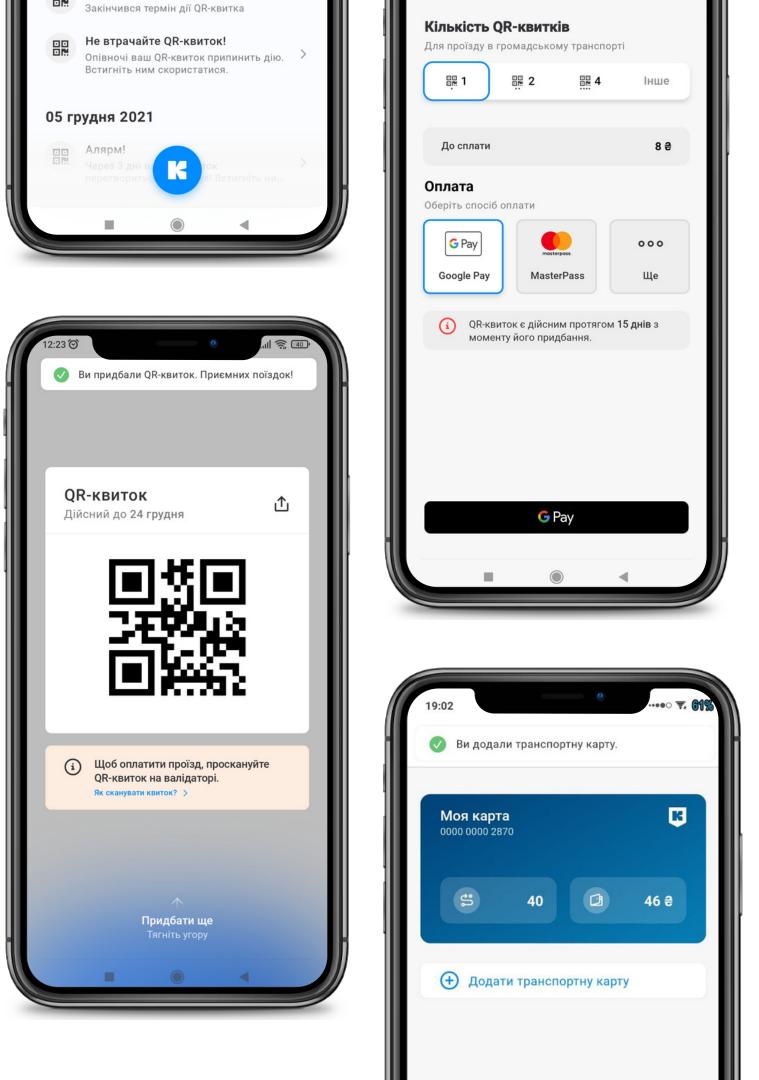

## E-tickets instead of paper tickets in transport

You can buy trips from home, on the road, or even in transport.

Pay with Masterpass or a bank card. There is a virtual transport card in the app.

A high-quality analysis of passenger traffic increases revenues to the city budget.

#### **Electronic transport card**

The electronic transport card will become a universal tool and will allow smartphones to be used as travel tickets, and the city will completely abandon plastic.