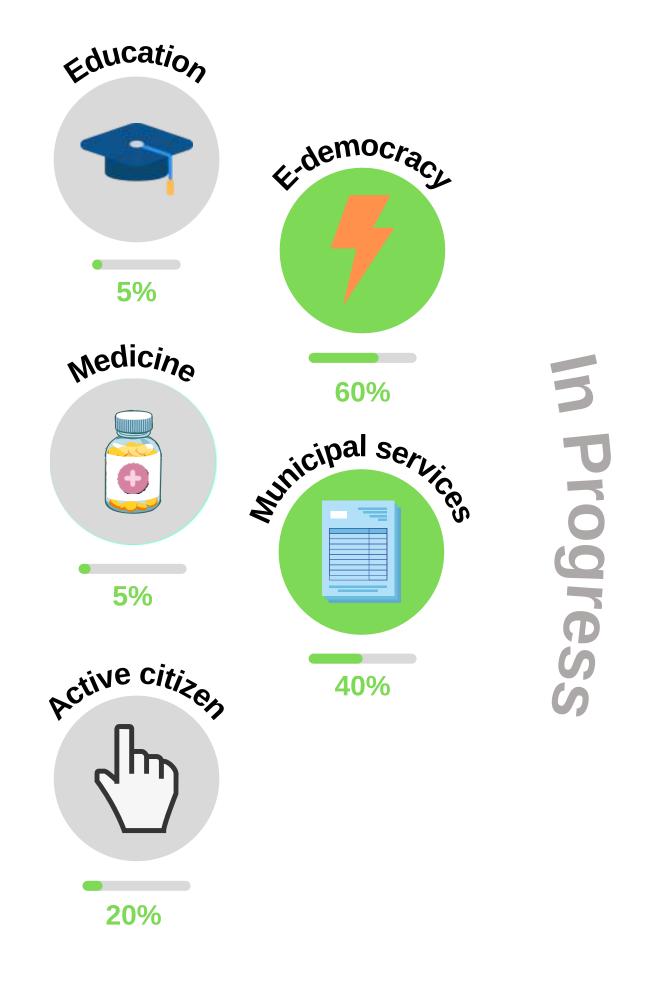

## KYIV





The ecosystem combines city services and provides them in a user-friendly, digital format.







#### 2021 launch date

#### 2 195 861

downloads

#### 28 273 199

QR codes

#### 784 463

transport cards in the app

## 518 093

cars

## 495 983

fines paid

# Completed





#### Kyiv Digital Roadmap





## E-tickets instead of paper tickets in transport

You can buy trips from home, on the road, or even in transport.

Pay with Masterpass or a bank card. There is a virtual transport card in the app.

A high-quality analysis of passenger traffic increases revenues to the city budget.











And its schedule.



### Parking Space















Evacuation notifications and easy return of the car without any queues.

All receipts and papers are in one place.

The app for inspectors.



#### Ecology

Air quality monitoring.

Information about dangerous particles in the air.

Push notifications.

| 08                    | :16 -            |               | -                 | Ø                   |                     |                     |
|-----------------------|------------------|--