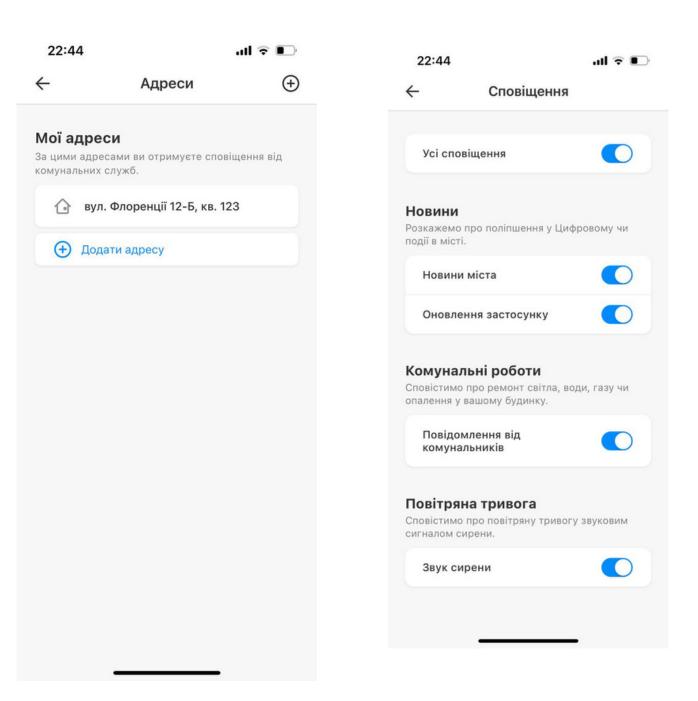

## Notifications from utilities

You can receive notifications about utility work in your home. In particular, regarding electricity, heating, water and gas supply.

| iired.                                    | > |                                             |                                          |                                                       |                                                                   |            |
|-------------------------------------------|---|---------------------------------------------|------------------------------------------|-------------------------------------------------------|-------------------------------------------------------------------|------------|
| and                                       | > |                                             |                                          |                                                       |                                                                   |            |
| <b>y</b><br>Il you how the<br>atter what. | > |                                             |                                          |                                                       |                                                                   |            |
| ime to fix<br>Ir house                    | > | 18:28<br>←                                  |                                          |                                                       | - 0                                                               | I २ 6      |
|                                           |   | The wa<br>to the<br>Check th                | house                                    | ad to re<br>e.                                        | turn                                                              | $\bigcirc$ |
|                                           |   | the tap.<br>The tear<br>PJSC re<br>water to | m of P.<br>paired<br>0 12 B F<br>take ou | JSC "Kyive<br>the pipeli<br>Florence S<br>ir survey a | to the house<br>vodokanal"<br>ne and retur<br>Str.<br>and confirm | rned cold  |
|                                           |   | utilitie                                    | s corr<br>vill help                      |                                                       |                                                                   |            |
|                                           |   | Yes                                         |                                          | ~                                                     | No                                                                | ×          |
|                                           |   | -                                           |                                          |                                                       |                                                                   |            |

#### Air raid alerts.

Collection of citizens' testimonies about war crimes, destruction, and reports of enemy troops.

Important announcements and official city communication channels.