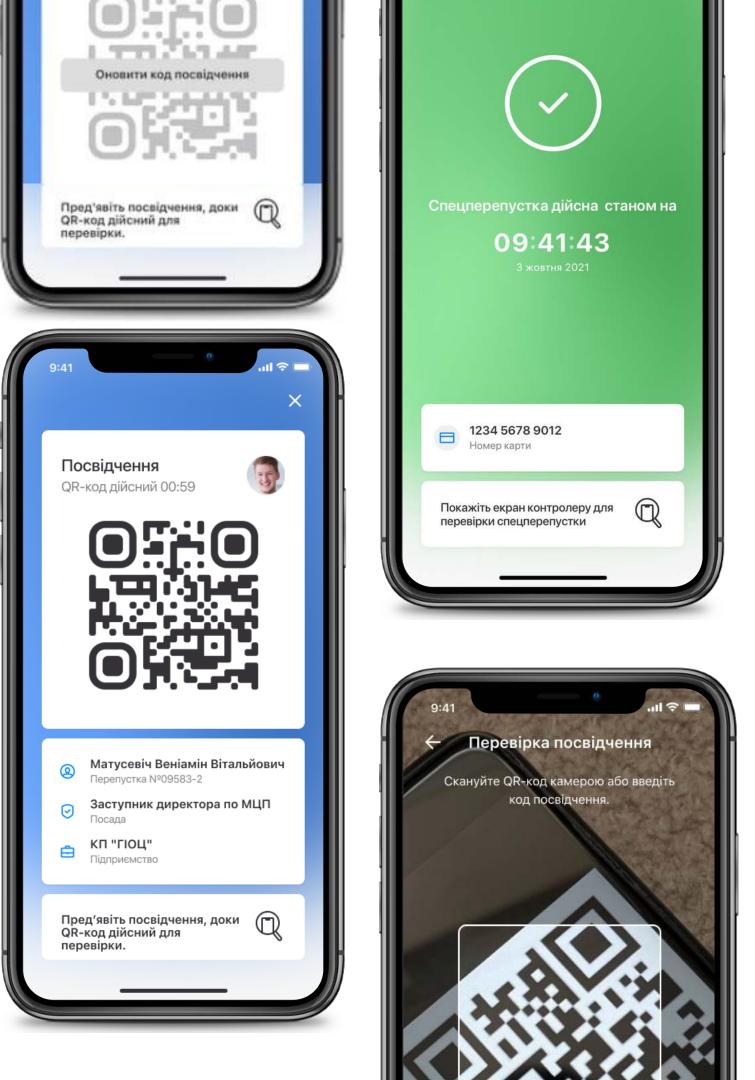

## Digital ID Cards and Passes

Checking the pass validity. Connection to Bank ID. Automatic upload to the app.