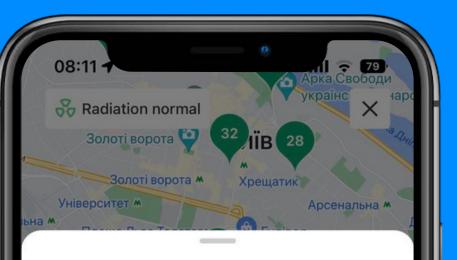

#### **Ecomonitoring the** indicators of the radiation level in the capital

You can monitor the radiation level in the city, as well as learn about various indicators of the radiation background. It is determined by the readings of 5 stations. The Kyiv City Air Quality Monitoring System is officially integrated into the international IQAir service.

#### **Radiation normal**

Background radiation levels are safe and won't harm your health. Here are readings from stations in the city:

Street Arkhitektora Verbytskoho 26

Kharkivske Highway 7/1

Street Turivska 28