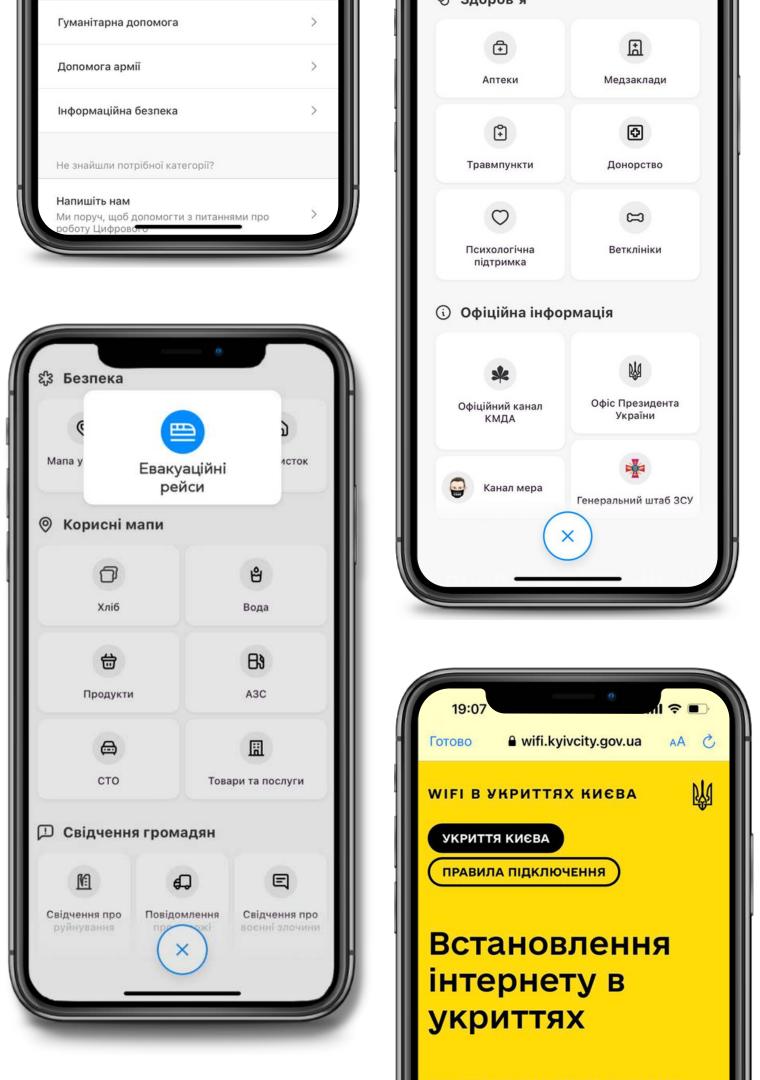

#### Air raid alerts.

Collection of citizens' testimonies about war crimes, destruction, and reports of enemy troops.

Important announcements and official city communication channels.

### Parking Space

Evacuation notifications and easy return of the car without any queues.

All receipts and papers are in one place.

The app for inspectors.

#### Ecology

Air quality monitoring.

Information about dangerous particles in the air.

Push notifications.

| 08                    | :16 -            |               | -                 | Ø                   |                     |                     |
|-----------------------|------------------|---------------|-------------------|---------------------|---------------------|---------------------|
| la                    |                  | P02           | шгород            |                     | 22                  | 32211               |
| 373                   | 24               | онский<br>йон |                   | 2                   | 13                  |                     |
| 3/3                   | 17               |               | 8/                | 12                  | 8                   | 6                   |
| M 1:                  |                  | 29            | 11                |                     | 13                  | 1                   |
| 9                     | 11               | 7             |                   | 14 14<br>12         | 12 1                |                     |
| 13<br>вловс<br>аговка |                  | 11            | 15                | 11 14               | 17                  |                     |
| Софиевск<br>Борщагов  |                  |               |                   |                     | 1!                  | 5                   |
|                       | 6                | 17            | ціоналі<br>риродн |                     | TE                  |                     |
| 12                    | Гатное           | "Го           | парк<br>лосіївсі  | кий"                |                     | 14-1                |
|                       | E95              |               | E40               |                     | 18                  |                     |
| 6                     | 2                |               | 5                 | 6                   | 6                   | ÷ċ:                 |
| 3apa<br><b>11°</b>    |                  |               | 1:00<br><b>0°</b> | 12:00<br><b>11°</b> | 13:00<br><b>12°</b> | 14:00<br><b>13°</b> |
|                       |                  | вітря:        |                   | be                  |                     | CAQI ^              |
| Кілы                  | цева дој         | рога, 98      |                   |                     |                     |                     |
|                       | M2.5<br><b>1</b> |               | РМ10<br><b>16</b> |                     | so2<br><b>3</b>     |                     |
| -                     | 102              |               | 03                |                     | со                  |                     |
|                       | 3                |               | 7                 |                     | 0                   |                     |
|                       | Тізцаті          | ися білі      |                   |                     |                     |                     |
|                       | Lionary          |               | шее               |                     |                     |                     |
|                       |                  | _             |                   |                     | -                   |                     |
|                       |                  |               |                   |                     |                     |                     |
|                       |                  |               |                   |                     |                     |                     |