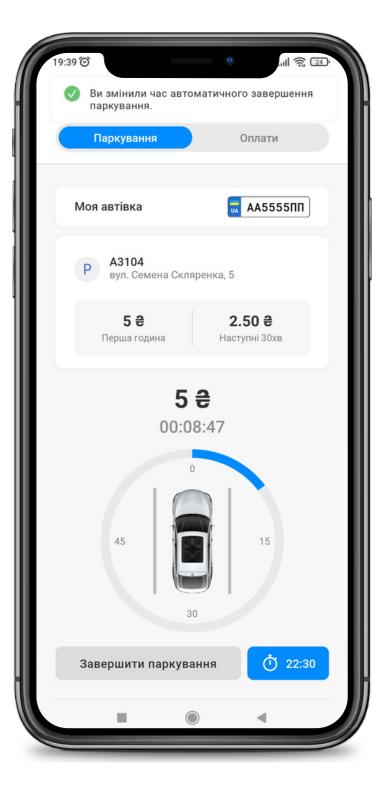

### Parking Space

Evacuation notifications and easy return of the car without any queues.

All receipts and papers are in one place.

The app for inspectors.