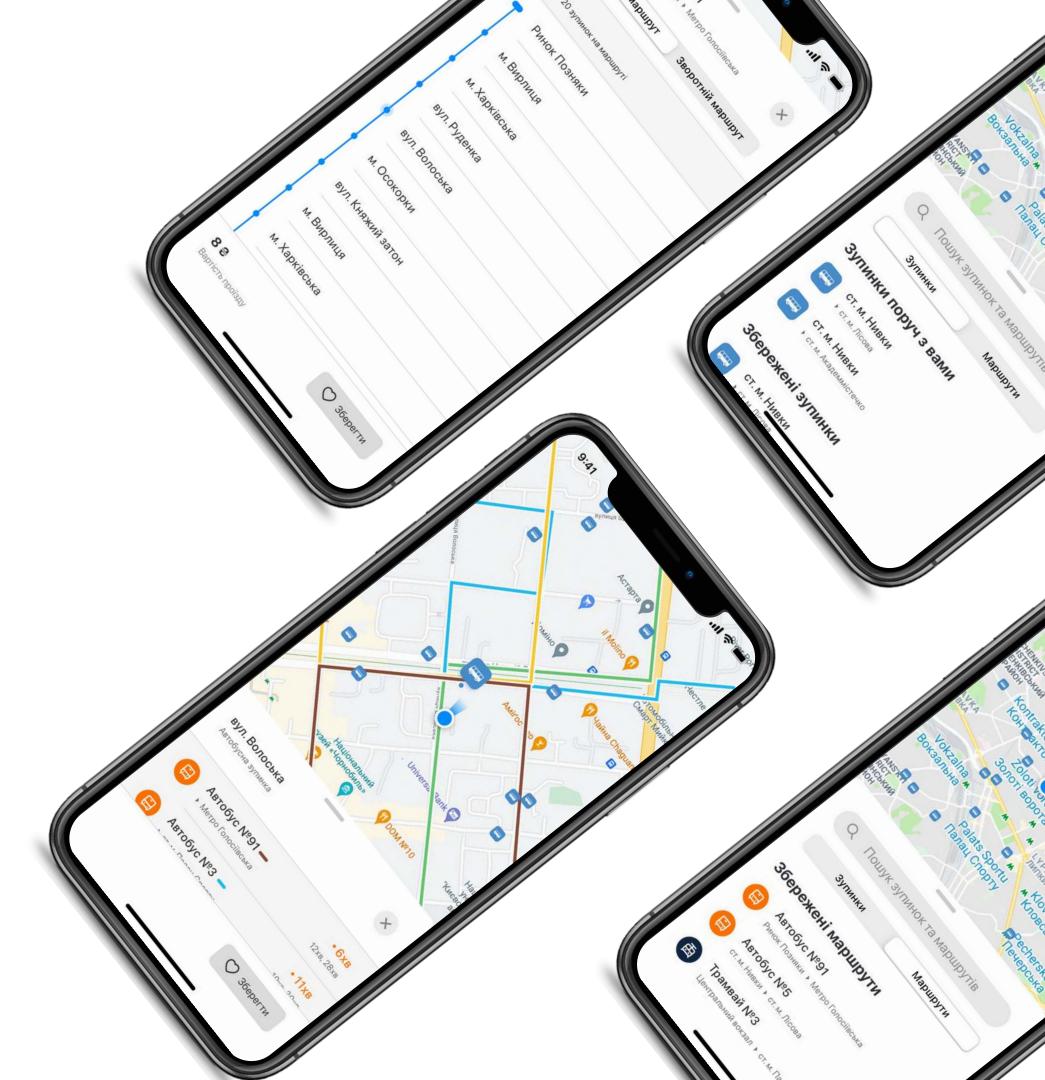

And its schedule.

### Parking Space

Evacuation notifications and easy return of the car without any queues.

All receipts and papers are in one place.

The app for inspectors.