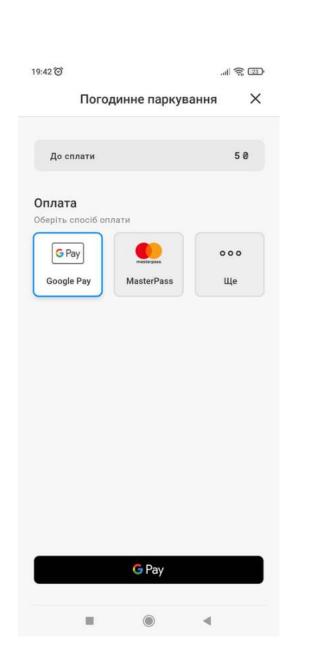

### Parking Space

Evacuation notifications and easy return of the car without any queues.

All receipts and papers are in one place.

The app for inspectors.