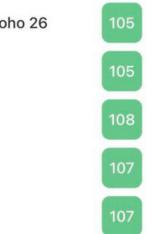

#### **Ecomonitoring the** indicators of the radiation level in the capital

You can monitor the radiation level in the city, as well as learn about various indicators of the radiation background. It is determined by the readings of 5 stations. The Kyiv City Air Quality Monitoring System is officially integrated into the international IQAir service.

#### **Radiation normal**

Background radiation levels are safe and won't harm your health. Here are readings from stations in the city:

Street Arkhitektora Verbytskoho 26

Kharkivske Highway 7/1

Street Turivska 28

Avenue Pravdy 64g

Street Shchusieva 20

Safe: radiation is up to 260 nSv/h

Background radiation levels are within the norm for your body and aren't harmful to your health.

#### Elevated: radiation is between 260 and 1200 nSv/h

Background radiation levels are above the normal level and are harmful to your health.

Hazard: radiation is above 1200 nSv/h

Background radiation levels are much higher than the normal level and are hazardous.