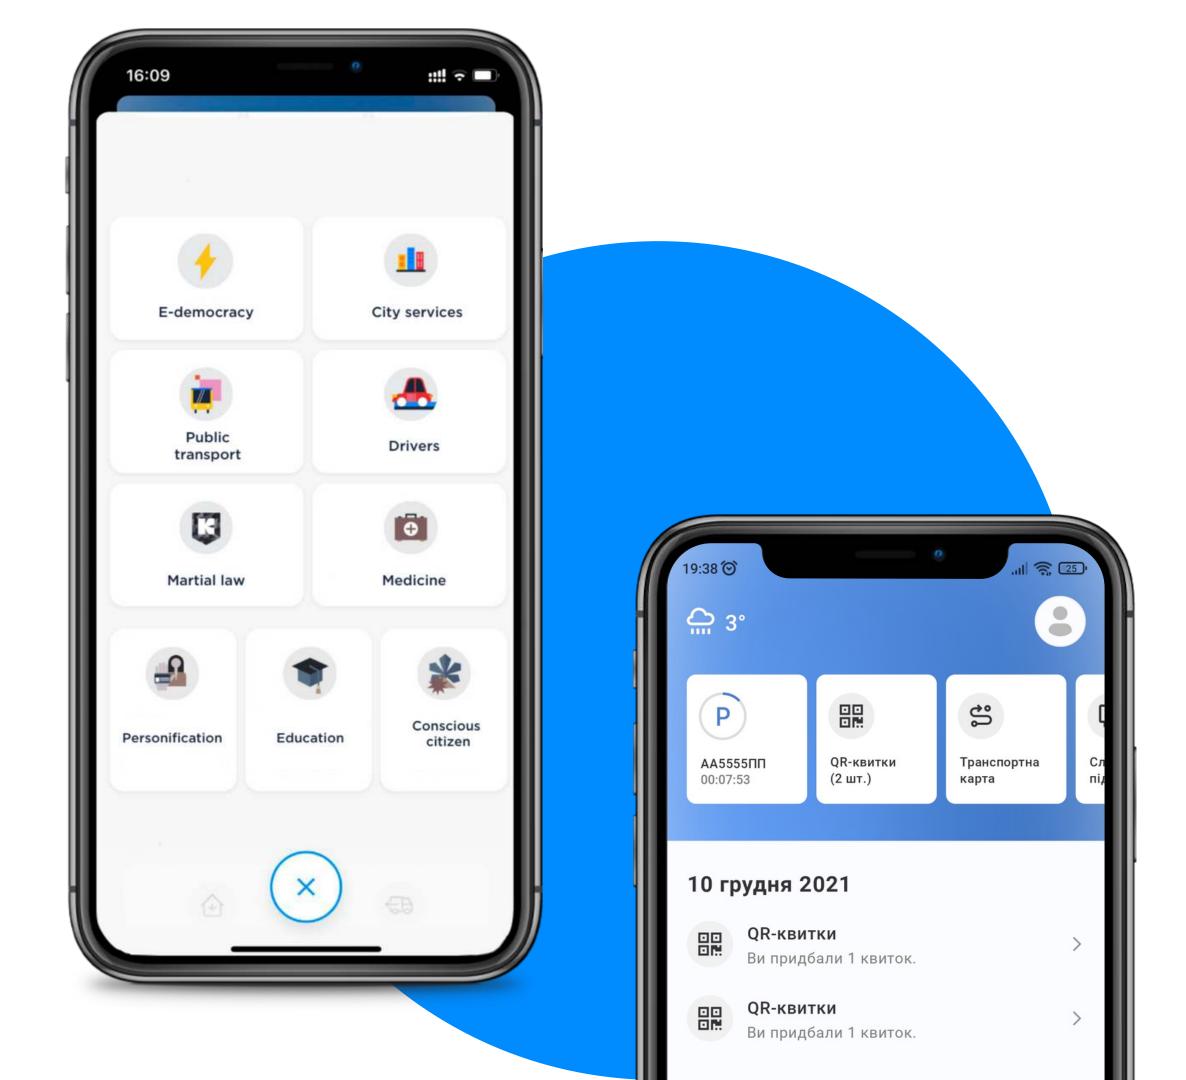

## KYIV

The ecosystem combines city services and provides them in a user-friendly, digital format.

#### **Personalization and Bank ID Connection**

## Digital ID Cards and Passes

Checking the pass validity. Connection to Bank ID. Automatic upload to the app.

#### **City Services**

E-queue to administrative institutions.

Instead of queues and papers — Kyiv Digital.

#### Petitions.

Votings.

Participatory Budgeting Project

#### Air raid alerts.

Collection of citizens' testimonies about war crimes, destruction, and reports of enemy troops.

Important announcements and official city communication channels.