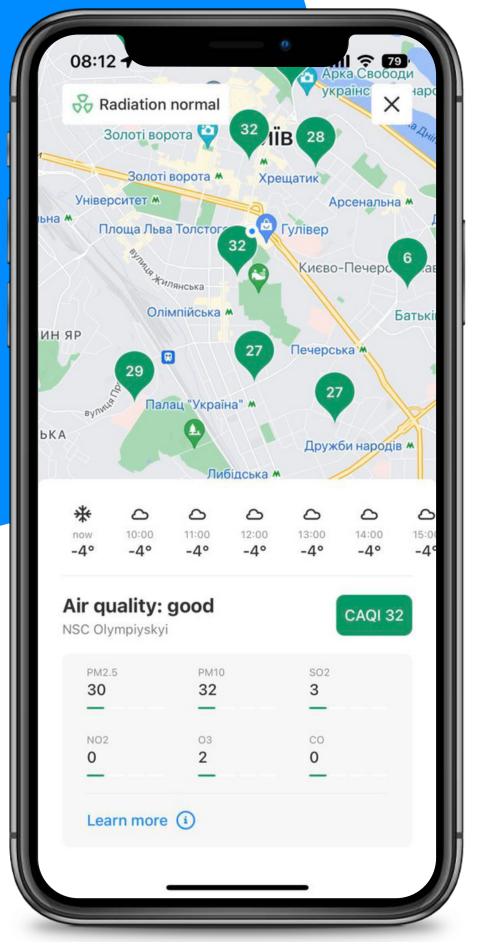

#### Ecology

Air quality monitoring.

Information about dangerous particles in the air.

Push notifications.

| 08                    | :16 -            |               | -                 | Ø                   |                     |                     |
|-----------------------|------------------|---------------|-------------------|---------------------|---------------------|---------------------|
| la                    |                  | P02           | шгород            |                     | 22                  | 32211               |
| 373                   | 24               | онский<br>йон |                   | 2                   | 13                  |                     |
| 3/3                   | 17               |               | 8/                | 12                  | 8                   | 6                   |
| M 1:                  |                  | 29            | 11                |                     | 13                  | 1                   |
| 9                     | 11               | 7             |                   | 14 14<br>12         | 12 1                |                     |
| 13<br>вловс<br>аговка |                  | 11            | 15                | 11 14               | 17                  |                     |
| Софиевск<br>Борщагов  |                  |               |                   |                     | 1!                  | 5                   |
|                       | 6                | 17            | ціоналі<br>риродн |                     | TE                  |                     |
| 12                    | Гатное           | "Го           | парк<br>лосіївсі  | кий"                |                     | 14-1                |
|                       | E95              |               | E40               |                     | 18                  |                     |
| 6                     | 2                |               | 5                 | 6                   | 6                   | ÷ċ:                 |
| 3apa<br><b>11°</b>    |                  |               | 1:00<br><b>0°</b> | 12:00<br><b>11°</b> | 13:00<br><b>12°</b> | 14:00<br><b>13°</b> |
|                       |                  | вітря:        |                   | be                  |                     | CAQI ^              |
| Кілы                  | цева дој         | рога, 98      |                   |                     |                     |                     |
|                       | M2.5<br><b>1</b> |               | РМ10<br><b>16</b> |                     | so2<br><b>3</b>     |                     |
| -                     | 102              |               | 03                |                     | со                  |                     |
|                       | 3                |               | 7                 |                     | 0                   |                     |
|                       | Тізцаті          | ися білі      |                   |                     |                     |                     |
|                       | Lionary          |               | шее               |                     |                     |                     |
|                       |                  | _             |                   |                     | -                   |                     |
|                       |                  |               |                   |                     |                     |                     |
|                       |                  |               |                   |                     |                     |                     |

#### Стан повітря: добре

P02

оболонский

Зараз повітря чисте. Ніякої шкоди здоров'ю не завдасть.

\_

BARMANA

Погр

#### CAQI

08:16

CAQI (Common Air Quality Index) — загальний індекс якості повітря, що вимірюється показниками кількох забруднювачів. У маленькій концентрації вони не завдають відчутної шкоди, проте їх високий рівень становить загрозу для здоров'я.

#### PM2.5

Дрібні, невидимі для ока частки пилу утворюються під час промислового виробництва, пожеж та згорання відходів. Можуть через легені потрапляти в кровоносну систему.

#### PM10

Частки діаметром від 2.5 до 10 мікрометрів у складі пилу, що утворюється внаслідок пожеж і промислових викидів. Частки подразнюють слизові оболонки та можуть потрапляти в дихальні шляхи.