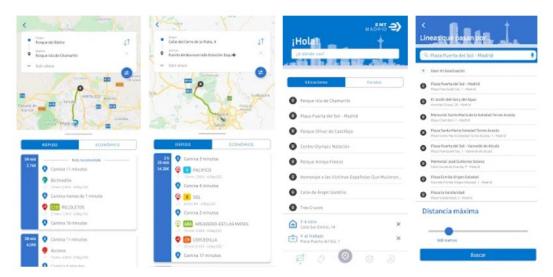

# User-centric services

28/02/2022

Madrid Mobility 360, offers a unique fully functional **MaaS solution**, including **booking**, **unlocking and payments** and an innovative solution beyond the powerful MPlanner, the route planner of Madrid Mobility 360, which is a world first in this type of tool, offering to the user information on bus occupancy.

The user obtains information about bus occupancy in the trip segment of the specific calculated route, both while calculating a route and while waiting at the bus stop. Thanks to this unprecedented application, users **can make more conscious and free mobility decisions**, and positions Madrid at the forefront of digital mobility.