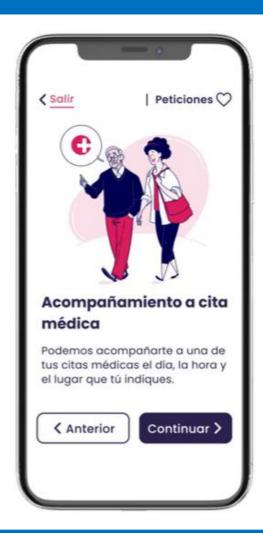

#### Elige tu petición

Escoge tu opción de acompañamiento (recuerda que debes hacer tu solicitud con al menos dos días de antelación, de lunes a viernes). Las peticiones realizadas durante el fin de semana se atenderán a partir del lunes.

#### Citas médicas

Te acompañamos en tu cita médica en el día y hora que nos indiques.