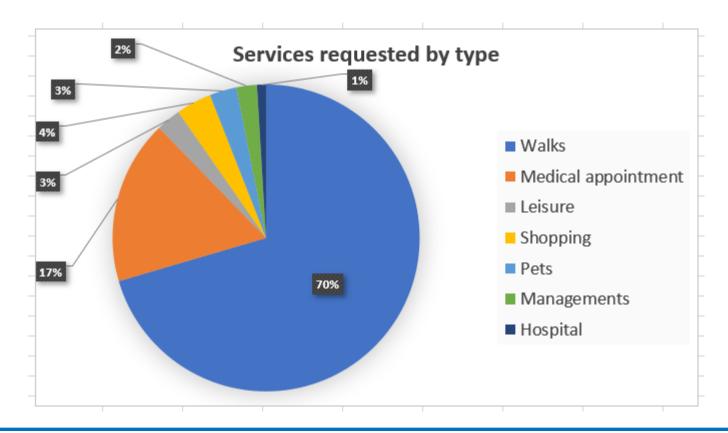

## **VIII. Service Data**

walks and medical appointments are the two main types, accounting for 70% and 17% of requests, respectively