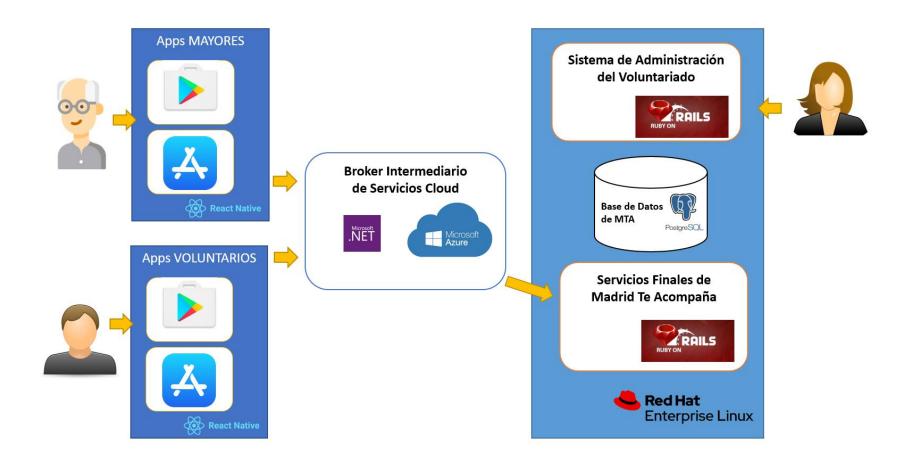

# III. Layers of Architecture and their responsibility

In the architecture of the solution, we can distinguish 3 layers in which we place the different technological elements that provide the functionality to the system.

# **Mobile Applications Layer**

In this layer we find the two mobile applications, for adults and for volunteers, with their respective versions according to the type of device. This layer is implemented with ReactNative technology.

# **Cloud Intermediate Broker Layer**

In this block we find the REST services implemented in ASP.NET that are invoked by the mobile applications to carry out the functionalities.

# **Business BackOffice Layer**

This final layer provides the calls to the services that implement the functionality. In other words, the broker maps the calls to complete the requests invoked from the mobile applications. In this layer, the business information is located: the records of seniors, accompaniments and volunteers are managed. It is integrated with the volunteer administration system and is implemented in Ruby on Rails with a PostgreSQL database.

It is also here where the municipal register is consulted and the access criteria are verified.

Thanks to this platform, the work of volunteers is made possible in order to facilitate the digital inclusion and cohesion of the elderly.