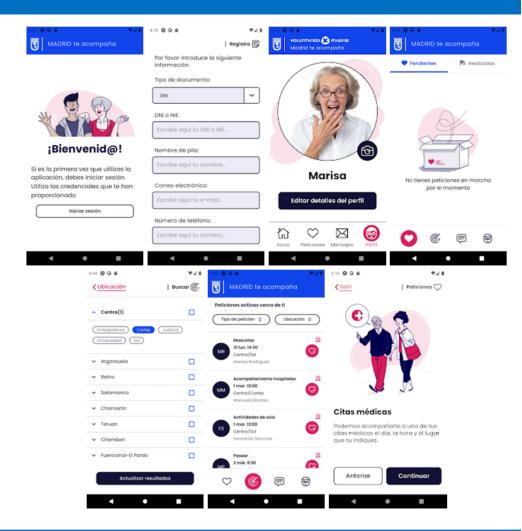

# V. Screenshots from the two Apps (Elderly People App and Volunteers App)

# ¿Cómo utilizar la app MADRID te acompaña?

Instala la aplicación disponible de forma gratuita en tu teléfono móvil. Puedes hacerlo en Apple Store o Play Store según tu dispositivo móvil sea Android o IOS.

#### Instala la aplicación

 Busca el nombre de la aplicación Madrid te acompaña e instálala en tu dispositivo.

Busca la aplicación en la pantalla principal de tu teléfono móvil y ábrela.

#### Registrate e inicia sesión

- Registrate con tu DNI y tu correo electrónico habitual, en el que recibirás una contraseña.
- Accede en la pantalla principal de la aplicación con tu correo electrónico y la contraseña recibida y presiona "LOGIN" para empezar a disfrutar de la app.

#### Elige tu petición

Escoge tu opción de acompañamiento (recuerda que debes hacer tu solicitud con al menos dos días de antelación, de lunes a viernes). Las peticiones realizadas durante el fin de semana se atenderán a partir del lunes.

#### Escoge hora y lugar

Selecciona en el calendario la fecha y la hora en la que necesitas nuestro acompañamiento.

#### Confirma tu solicitud y te avisaremos

Omprueba que tus datos son correctos y confirma tu solicitud.

La aplicación te avisará en cuanto haya una persona voluntaria para acompañarte.

Tendrás posibilidad de comunicarte con la persona voluntaria.