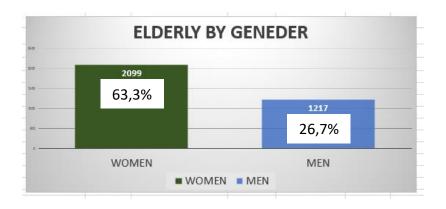

## **VIII. Service Data**

The **potential recipients** of the service are those people registered in Madrid who are over 65 years of age, which represents **approximately 500,000 citizens**.

Since the launching of the service on December 3rd, 2021, there has been a very promising evolution in the registration of new users and in the registration of requests for accompaniment.

In the first 2 months, more than 3,400 elderly people have registered on the platform.